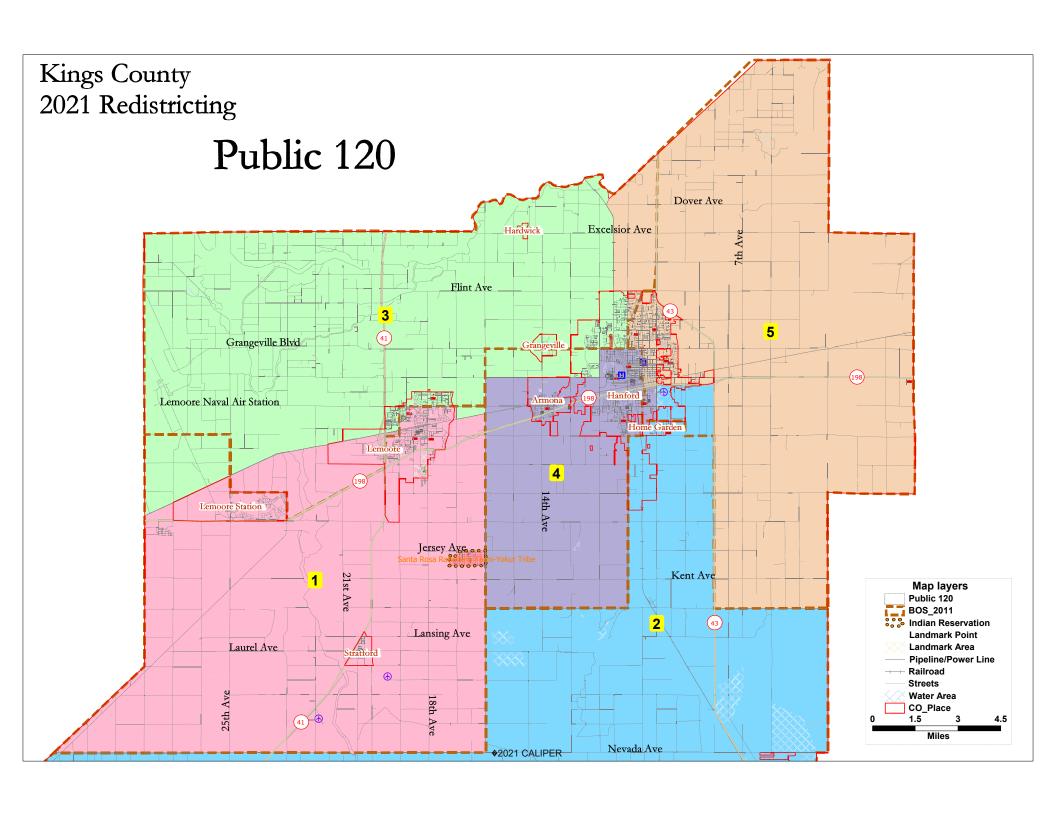

|                                                                                                                                                   | <u>, Р</u>                                                                                                                                                                                                                                             | ublic 12                                                            |                                                                 |                                                                                     |                                                                        |                                                                     |                                                                                                                                                                                                                                                                                                                                                                                                                                                                                                                                                                                                                                                                                                                                                                                                                                                                                                                                                                                                                                                                                                                                                                                                                                                                                                                                                                                                                                                                                                                                                                                                                                                                                                                                                                                                                                                                                                                                                                                                                                                                                                                                |
|---------------------------------------------------------------------------------------------------------------------------------------------------|--------------------------------------------------------------------------------------------------------------------------------------------------------------------------------------------------------------------------------------------------------|---------------------------------------------------------------------|-----------------------------------------------------------------|-------------------------------------------------------------------------------------|------------------------------------------------------------------------|---------------------------------------------------------------------|--------------------------------------------------------------------------------------------------------------------------------------------------------------------------------------------------------------------------------------------------------------------------------------------------------------------------------------------------------------------------------------------------------------------------------------------------------------------------------------------------------------------------------------------------------------------------------------------------------------------------------------------------------------------------------------------------------------------------------------------------------------------------------------------------------------------------------------------------------------------------------------------------------------------------------------------------------------------------------------------------------------------------------------------------------------------------------------------------------------------------------------------------------------------------------------------------------------------------------------------------------------------------------------------------------------------------------------------------------------------------------------------------------------------------------------------------------------------------------------------------------------------------------------------------------------------------------------------------------------------------------------------------------------------------------------------------------------------------------------------------------------------------------------------------------------------------------------------------------------------------------------------------------------------------------------------------------------------------------------------------------------------------------------------------------------------------------------------------------------------------------|
| District                                                                                                                                          |                                                                                                                                                                                                                                                        | 1                                                                   | 2                                                               | 3                                                                                   | 4                                                                      | 5                                                                   | Tota                                                                                                                                                                                                                                                                                                                                                                                                                                                                                                                                                                                                                                                                                                                                                                                                                                                                                                                                                                                                                                                                                                                                                                                                                                                                                                                                                                                                                                                                                                                                                                                                                                                                                                                                                                                                                                                                                                                                                                                                                                                                                                                           |
|                                                                                                                                                   | Total Pop                                                                                                                                                                                                                                              | 28,543                                                              | 27,974                                                          | 28,017                                                                              | 28,109                                                                 | 27,681                                                              | 140,3                                                                                                                                                                                                                                                                                                                                                                                                                                                                                                                                                                                                                                                                                                                                                                                                                                                                                                                                                                                                                                                                                                                                                                                                                                                                                                                                                                                                                                                                                                                                                                                                                                                                                                                                                                                                                                                                                                                                                                                                                                                                                                                          |
|                                                                                                                                                   | Deviation from ideal                                                                                                                                                                                                                                   | 478                                                                 | -91                                                             | -48                                                                                 | 44                                                                     | -384                                                                | 862                                                                                                                                                                                                                                                                                                                                                                                                                                                                                                                                                                                                                                                                                                                                                                                                                                                                                                                                                                                                                                                                                                                                                                                                                                                                                                                                                                                                                                                                                                                                                                                                                                                                                                                                                                                                                                                                                                                                                                                                                                                                                                                            |
|                                                                                                                                                   | % Deviation                                                                                                                                                                                                                                            | 1.70%                                                               | -0.32%                                                          | -0.17%                                                                              | 0.16%                                                                  | -1.37%                                                              | 3.07                                                                                                                                                                                                                                                                                                                                                                                                                                                                                                                                                                                                                                                                                                                                                                                                                                                                                                                                                                                                                                                                                                                                                                                                                                                                                                                                                                                                                                                                                                                                                                                                                                                                                                                                                                                                                                                                                                                                                                                                                                                                                                                           |
|                                                                                                                                                   | % Hisp                                                                                                                                                                                                                                                 | 43.4%                                                               | 85%                                                             | 42%                                                                                 | 67%                                                                    | 48%                                                                 | 57%                                                                                                                                                                                                                                                                                                                                                                                                                                                                                                                                                                                                                                                                                                                                                                                                                                                                                                                                                                                                                                                                                                                                                                                                                                                                                                                                                                                                                                                                                                                                                                                                                                                                                                                                                                                                                                                                                                                                                                                                                                                                                                                            |
| Total Pop                                                                                                                                         | % NH White                                                                                                                                                                                                                                             | 34%                                                                 | 10%                                                             | 40%                                                                                 | 22%                                                                    | 42%                                                                 | 30%                                                                                                                                                                                                                                                                                                                                                                                                                                                                                                                                                                                                                                                                                                                                                                                                                                                                                                                                                                                                                                                                                                                                                                                                                                                                                                                                                                                                                                                                                                                                                                                                                                                                                                                                                                                                                                                                                                                                                                                                                                                                                                                            |
| . o.a op                                                                                                                                          | % NH Black                                                                                                                                                                                                                                             | 8%                                                                  | 3%                                                              | 5%                                                                                  | 5%                                                                     | 4%                                                                  | 5%                                                                                                                                                                                                                                                                                                                                                                                                                                                                                                                                                                                                                                                                                                                                                                                                                                                                                                                                                                                                                                                                                                                                                                                                                                                                                                                                                                                                                                                                                                                                                                                                                                                                                                                                                                                                                                                                                                                                                                                                                                                                                                                             |
|                                                                                                                                                   | % Asian-American                                                                                                                                                                                                                                       | 8%                                                                  | 1%                                                              | 9%                                                                                  | 3%                                                                     | 3%                                                                  | 5%                                                                                                                                                                                                                                                                                                                                                                                                                                                                                                                                                                                                                                                                                                                                                                                                                                                                                                                                                                                                                                                                                                                                                                                                                                                                                                                                                                                                                                                                                                                                                                                                                                                                                                                                                                                                                                                                                                                                                                                                                                                                                                                             |
|                                                                                                                                                   | Total                                                                                                                                                                                                                                                  | 18,257                                                              | 12,434                                                          | 17,337                                                                              | 15,964                                                                 | 18,590                                                              | 82,58                                                                                                                                                                                                                                                                                                                                                                                                                                                                                                                                                                                                                                                                                                                                                                                                                                                                                                                                                                                                                                                                                                                                                                                                                                                                                                                                                                                                                                                                                                                                                                                                                                                                                                                                                                                                                                                                                                                                                                                                                                                                                                                          |
|                                                                                                                                                   | % Hisp                                                                                                                                                                                                                                                 | 35%                                                                 | 75%                                                             | 27%                                                                                 | 52%                                                                    | 35%                                                                 | 439                                                                                                                                                                                                                                                                                                                                                                                                                                                                                                                                                                                                                                                                                                                                                                                                                                                                                                                                                                                                                                                                                                                                                                                                                                                                                                                                                                                                                                                                                                                                                                                                                                                                                                                                                                                                                                                                                                                                                                                                                                                                                                                            |
| Citizen Voting Age Pop                                                                                                                            | % NH White                                                                                                                                                                                                                                             | 46%                                                                 | 20%                                                             | 56%                                                                                 | 34%                                                                    | 54%                                                                 | 449                                                                                                                                                                                                                                                                                                                                                                                                                                                                                                                                                                                                                                                                                                                                                                                                                                                                                                                                                                                                                                                                                                                                                                                                                                                                                                                                                                                                                                                                                                                                                                                                                                                                                                                                                                                                                                                                                                                                                                                                                                                                                                                            |
|                                                                                                                                                   | % NH Black                                                                                                                                                                                                                                             | 9%                                                                  | 4%                                                              | 7%                                                                                  | 6%                                                                     | 6%                                                                  | 6%                                                                                                                                                                                                                                                                                                                                                                                                                                                                                                                                                                                                                                                                                                                                                                                                                                                                                                                                                                                                                                                                                                                                                                                                                                                                                                                                                                                                                                                                                                                                                                                                                                                                                                                                                                                                                                                                                                                                                                                                                                                                                                                             |
|                                                                                                                                                   | % Asian/Pac.Isl.                                                                                                                                                                                                                                       | 8%                                                                  | 1%                                                              | 8%                                                                                  | 5%                                                                     | 4%                                                                  | 5%                                                                                                                                                                                                                                                                                                                                                                                                                                                                                                                                                                                                                                                                                                                                                                                                                                                                                                                                                                                                                                                                                                                                                                                                                                                                                                                                                                                                                                                                                                                                                                                                                                                                                                                                                                                                                                                                                                                                                                                                                                                                                                                             |
| Voter Registration<br>(Nov 2020)                                                                                                                  | Total                                                                                                                                                                                                                                                  | 10,601                                                              | 8,887                                                           | 14,077                                                                              | 11,549                                                                 | 14,369                                                              | 59,4                                                                                                                                                                                                                                                                                                                                                                                                                                                                                                                                                                                                                                                                                                                                                                                                                                                                                                                                                                                                                                                                                                                                                                                                                                                                                                                                                                                                                                                                                                                                                                                                                                                                                                                                                                                                                                                                                                                                                                                                                                                                                                                           |
|                                                                                                                                                   | % Latino est.                                                                                                                                                                                                                                          | 40%                                                                 | 73%                                                             | 33%                                                                                 | 56%                                                                    | 35%                                                                 | 45%                                                                                                                                                                                                                                                                                                                                                                                                                                                                                                                                                                                                                                                                                                                                                                                                                                                                                                                                                                                                                                                                                                                                                                                                                                                                                                                                                                                                                                                                                                                                                                                                                                                                                                                                                                                                                                                                                                                                                                                                                                                                                                                            |
|                                                                                                                                                   | % Spanish-Surnamed                                                                                                                                                                                                                                     | 37%                                                                 | 68%                                                             | 31%                                                                                 | 51%                                                                    | 32%                                                                 | 429                                                                                                                                                                                                                                                                                                                                                                                                                                                                                                                                                                                                                                                                                                                                                                                                                                                                                                                                                                                                                                                                                                                                                                                                                                                                                                                                                                                                                                                                                                                                                                                                                                                                                                                                                                                                                                                                                                                                                                                                                                                                                                                            |
|                                                                                                                                                   | % Asian-Surnamed                                                                                                                                                                                                                                       | 1%                                                                  | 1%                                                              | 2%                                                                                  | 1%                                                                     | 2%                                                                  | 2%                                                                                                                                                                                                                                                                                                                                                                                                                                                                                                                                                                                                                                                                                                                                                                                                                                                                                                                                                                                                                                                                                                                                                                                                                                                                                                                                                                                                                                                                                                                                                                                                                                                                                                                                                                                                                                                                                                                                                                                                                                                                                                                             |
|                                                                                                                                                   | % Filipino-Surnamed                                                                                                                                                                                                                                    | 3%                                                                  | 1%                                                              | 3%                                                                                  | 2%                                                                     | 2%                                                                  | 2%                                                                                                                                                                                                                                                                                                                                                                                                                                                                                                                                                                                                                                                                                                                                                                                                                                                                                                                                                                                                                                                                                                                                                                                                                                                                                                                                                                                                                                                                                                                                                                                                                                                                                                                                                                                                                                                                                                                                                                                                                                                                                                                             |
|                                                                                                                                                   | % NH White est.                                                                                                                                                                                                                                        | 51%                                                                 | 19%                                                             | 57%                                                                                 | 38%                                                                    | 58%                                                                 | 479                                                                                                                                                                                                                                                                                                                                                                                                                                                                                                                                                                                                                                                                                                                                                                                                                                                                                                                                                                                                                                                                                                                                                                                                                                                                                                                                                                                                                                                                                                                                                                                                                                                                                                                                                                                                                                                                                                                                                                                                                                                                                                                            |
|                                                                                                                                                   | % NH Black                                                                                                                                                                                                                                             | 6%                                                                  | 4%                                                              | 5%                                                                                  | 6%                                                                     | 4%                                                                  | 5%                                                                                                                                                                                                                                                                                                                                                                                                                                                                                                                                                                                                                                                                                                                                                                                                                                                                                                                                                                                                                                                                                                                                                                                                                                                                                                                                                                                                                                                                                                                                                                                                                                                                                                                                                                                                                                                                                                                                                                                                                                                                                                                             |
|                                                                                                                                                   | Total                                                                                                                                                                                                                                                  | 7,413                                                               | 5,459                                                           | 11,138                                                                              | 7,611                                                                  | 11,064                                                              | 42,6                                                                                                                                                                                                                                                                                                                                                                                                                                                                                                                                                                                                                                                                                                                                                                                                                                                                                                                                                                                                                                                                                                                                                                                                                                                                                                                                                                                                                                                                                                                                                                                                                                                                                                                                                                                                                                                                                                                                                                                                                                                                                                                           |
|                                                                                                                                                   | % Latino est.                                                                                                                                                                                                                                          | 35%                                                                 | 67%                                                             | 30%                                                                                 | 51%                                                                    | 31%                                                                 | 399                                                                                                                                                                                                                                                                                                                                                                                                                                                                                                                                                                                                                                                                                                                                                                                                                                                                                                                                                                                                                                                                                                                                                                                                                                                                                                                                                                                                                                                                                                                                                                                                                                                                                                                                                                                                                                                                                                                                                                                                                                                                                                                            |
|                                                                                                                                                   | % Spanish-Surnamed                                                                                                                                                                                                                                     | 33%                                                                 | 64%                                                             | 28%                                                                                 | 47%                                                                    | 29%                                                                 | 379                                                                                                                                                                                                                                                                                                                                                                                                                                                                                                                                                                                                                                                                                                                                                                                                                                                                                                                                                                                                                                                                                                                                                                                                                                                                                                                                                                                                                                                                                                                                                                                                                                                                                                                                                                                                                                                                                                                                                                                                                                                                                                                            |
| Voter Turnout                                                                                                                                     | % Asian-Surnamed                                                                                                                                                                                                                                       | 2%                                                                  | 1%                                                              | 2%                                                                                  | 1%                                                                     | 2%                                                                  | 2%                                                                                                                                                                                                                                                                                                                                                                                                                                                                                                                                                                                                                                                                                                                                                                                                                                                                                                                                                                                                                                                                                                                                                                                                                                                                                                                                                                                                                                                                                                                                                                                                                                                                                                                                                                                                                                                                                                                                                                                                                                                                                                                             |
| (Nov 2020)                                                                                                                                        | % Filipino-Surnamed                                                                                                                                                                                                                                    | 3%                                                                  | 1%                                                              | 3%                                                                                  | 2%                                                                     | 2%                                                                  | 29                                                                                                                                                                                                                                                                                                                                                                                                                                                                                                                                                                                                                                                                                                                                                                                                                                                                                                                                                                                                                                                                                                                                                                                                                                                                                                                                                                                                                                                                                                                                                                                                                                                                                                                                                                                                                                                                                                                                                                                                                                                                                                                             |
|                                                                                                                                                   | % NH White est.                                                                                                                                                                                                                                        | 54%                                                                 | 22%                                                             | 59%                                                                                 | 41%                                                                    | 62%                                                                 | 519                                                                                                                                                                                                                                                                                                                                                                                                                                                                                                                                                                                                                                                                                                                                                                                                                                                                                                                                                                                                                                                                                                                                                                                                                                                                                                                                                                                                                                                                                                                                                                                                                                                                                                                                                                                                                                                                                                                                                                                                                                                                                                                            |
|                                                                                                                                                   | % NH Black                                                                                                                                                                                                                                             | 6%                                                                  | 4%                                                              | 5%                                                                                  | 6%                                                                     | 4%                                                                  | 5%                                                                                                                                                                                                                                                                                                                                                                                                                                                                                                                                                                                                                                                                                                                                                                                                                                                                                                                                                                                                                                                                                                                                                                                                                                                                                                                                                                                                                                                                                                                                                                                                                                                                                                                                                                                                                                                                                                                                                                                                                                                                                                                             |
|                                                                                                                                                   | Total                                                                                                                                                                                                                                                  | 4,954                                                               | 3,670                                                           | 7,614                                                                               | 5,056                                                                  | 8,214                                                               | 29,5                                                                                                                                                                                                                                                                                                                                                                                                                                                                                                                                                                                                                                                                                                                                                                                                                                                                                                                                                                                                                                                                                                                                                                                                                                                                                                                                                                                                                                                                                                                                                                                                                                                                                                                                                                                                                                                                                                                                                                                                                                                                                                                           |
| Voter Turnout<br>(Nov 2018)                                                                                                                       | % Latino est.                                                                                                                                                                                                                                          | 30%                                                                 | 63%                                                             | 25%                                                                                 | 46%                                                                    | 26%                                                                 | 349                                                                                                                                                                                                                                                                                                                                                                                                                                                                                                                                                                                                                                                                                                                                                                                                                                                                                                                                                                                                                                                                                                                                                                                                                                                                                                                                                                                                                                                                                                                                                                                                                                                                                                                                                                                                                                                                                                                                                                                                                                                                                                                            |
|                                                                                                                                                   | % Spanish-Surnamed                                                                                                                                                                                                                                     | 29%                                                                 | 61%                                                             | 24%                                                                                 | 43%                                                                    | 25%                                                                 | 339                                                                                                                                                                                                                                                                                                                                                                                                                                                                                                                                                                                                                                                                                                                                                                                                                                                                                                                                                                                                                                                                                                                                                                                                                                                                                                                                                                                                                                                                                                                                                                                                                                                                                                                                                                                                                                                                                                                                                                                                                                                                                                                            |
|                                                                                                                                                   | % Asian-Surnamed                                                                                                                                                                                                                                       | 29%                                                                 | 1%                                                              | 2%                                                                                  | 1%                                                                     | 2%                                                                  | 2%                                                                                                                                                                                                                                                                                                                                                                                                                                                                                                                                                                                                                                                                                                                                                                                                                                                                                                                                                                                                                                                                                                                                                                                                                                                                                                                                                                                                                                                                                                                                                                                                                                                                                                                                                                                                                                                                                                                                                                                                                                                                                                                             |
|                                                                                                                                                   |                                                                                                                                                                                                                                                        |                                                                     | 1%                                                              | 2%                                                                                  | 2%                                                                     | 2%                                                                  | 29                                                                                                                                                                                                                                                                                                                                                                                                                                                                                                                                                                                                                                                                                                                                                                                                                                                                                                                                                                                                                                                                                                                                                                                                                                                                                                                                                                                                                                                                                                                                                                                                                                                                                                                                                                                                                                                                                                                                                                                                                                                                                                                             |
|                                                                                                                                                   | % Filipino-Surnamed                                                                                                                                                                                                                                    | 3%                                                                  |                                                                 | 64%                                                                                 |                                                                        |                                                                     | 559                                                                                                                                                                                                                                                                                                                                                                                                                                                                                                                                                                                                                                                                                                                                                                                                                                                                                                                                                                                                                                                                                                                                                                                                                                                                                                                                                                                                                                                                                                                                                                                                                                                                                                                                                                                                                                                                                                                                                                                                                                                                                                                            |
|                                                                                                                                                   | % NH White est.                                                                                                                                                                                                                                        | 57%                                                                 | 25%                                                             |                                                                                     | 45%                                                                    | 65%                                                                 | 59                                                                                                                                                                                                                                                                                                                                                                                                                                                                                                                                                                                                                                                                                                                                                                                                                                                                                                                                                                                                                                                                                                                                                                                                                                                                                                                                                                                                                                                                                                                                                                                                                                                                                                                                                                                                                                                                                                                                                                                                                                                                                                                             |
| 400 D E-4                                                                                                                                         | % NH Black est.                                                                                                                                                                                                                                        | 5%                                                                  | 4%                                                              | 5%                                                                                  | 6%                                                                     | 3%                                                                  |                                                                                                                                                                                                                                                                                                                                                                                                                                                                                                                                                                                                                                                                                                                                                                                                                                                                                                                                                                                                                                                                                                                                                                                                                                                                                                                                                                                                                                                                                                                                                                                                                                                                                                                                                                                                                                                                                                                                                                                                                                                                                                                                |
| ACS Pop. Est.                                                                                                                                     | Total                                                                                                                                                                                                                                                  | 27,697                                                              | 28,050                                                          | 25,903                                                                              | 28,050                                                                 | 28,984                                                              | 138,                                                                                                                                                                                                                                                                                                                                                                                                                                                                                                                                                                                                                                                                                                                                                                                                                                                                                                                                                                                                                                                                                                                                                                                                                                                                                                                                                                                                                                                                                                                                                                                                                                                                                                                                                                                                                                                                                                                                                                                                                                                                                                                           |
|                                                                                                                                                   | age0-19                                                                                                                                                                                                                                                | 32%                                                                 | 38%                                                             | 30%                                                                                 | 33%                                                                    | 29%                                                                 | 32                                                                                                                                                                                                                                                                                                                                                                                                                                                                                                                                                                                                                                                                                                                                                                                                                                                                                                                                                                                                                                                                                                                                                                                                                                                                                                                                                                                                                                                                                                                                                                                                                                                                                                                                                                                                                                                                                                                                                                                                                                                                                                                             |
|                                                                                                                                                   | 00.00                                                                                                                                                                                                                                                  |                                                                     |                                                                 |                                                                                     |                                                                        |                                                                     |                                                                                                                                                                                                                                                                                                                                                                                                                                                                                                                                                                                                                                                                                                                                                                                                                                                                                                                                                                                                                                                                                                                                                                                                                                                                                                                                                                                                                                                                                                                                                                                                                                                                                                                                                                                                                                                                                                                                                                                                                                                                                                                                |
| Age                                                                                                                                               | age20-60                                                                                                                                                                                                                                               | 57%                                                                 | 48%                                                             | 55%                                                                                 | 51%                                                                    | 52%                                                                 | -                                                                                                                                                                                                                                                                                                                                                                                                                                                                                                                                                                                                                                                                                                                                                                                                                                                                                                                                                                                                                                                                                                                                                                                                                                                                                                                                                                                                                                                                                                                                                                                                                                                                                                                                                                                                                                                                                                                                                                                                                                                                                                                              |
| Age                                                                                                                                               | age60plus                                                                                                                                                                                                                                              | 11%                                                                 | 14%                                                             | 15%                                                                                 | 16%                                                                    | 19%                                                                 | 15                                                                                                                                                                                                                                                                                                                                                                                                                                                                                                                                                                                                                                                                                                                                                                                                                                                                                                                                                                                                                                                                                                                                                                                                                                                                                                                                                                                                                                                                                                                                                                                                                                                                                                                                                                                                                                                                                                                                                                                                                                                                                                                             |
| Age<br>Immigration                                                                                                                                | age60plus<br>immigrants                                                                                                                                                                                                                                | 11%<br>14%                                                          | 14%<br>31%                                                      | 15%<br>13%                                                                          | 16%<br>23%                                                             | 19%<br>15%                                                          | 15 <sup>6</sup>                                                                                                                                                                                                                                                                                                                                                                                                                                                                                                                                                                                                                                                                                                                                                                                                                                                                                                                                                                                                                                                                                                                                                                                                                                                                                                                                                                                                                                                                                                                                                                                                                                                                                                                                                                                                                                                                                                                                                                                                                                                                                                                |
|                                                                                                                                                   | age60plus<br>immigrants<br>naturalized                                                                                                                                                                                                                 | 11%<br>14%<br>53%                                                   | 14%<br>31%<br>25%                                               | 15%<br>13%<br>60%                                                                   | 16%<br>23%<br>37%                                                      | 19%<br>15%<br>44%                                                   | 15°                                                                                                                                                                                                                                                                                                                                                                                                                                                                                                                                                                                                                                                                                                                                                                                                                                                                                                                                                                                                                                                                                                                                                                                                                                                                                                                                                                                                                                                                                                                                                                                                                                                                                                                                                                                                                                                                                                                                                                                                                                                                                                                            |
|                                                                                                                                                   | age60plus<br>immigrants<br>naturalized<br>english                                                                                                                                                                                                      | 11%<br>14%<br>53%<br>72%                                            | 14%<br>31%<br>25%<br>27%                                        | 15%<br>13%<br>60%<br>74%                                                            | 16%<br>23%<br>37%<br>47%                                               | 19%<br>15%<br>44%<br>71%                                            | 15° 19° 40°                                                                                                                                                                                                                                                                                                                                                                                                                                                                                                                                                                                                                                                                                                                                                                                                                                                                                                                                                                                                                                                                                                                                                                                                                                                                                                                                                                                                                                                                                                                                                                                                                                                                                                                                                                                                                                                                                                                                                                                                                                                                                                                    |
| Immigration                                                                                                                                       | age60plus<br>immigrants<br>naturalized                                                                                                                                                                                                                 | 11%<br>14%<br>53%                                                   | 14%<br>31%<br>25%<br>27%<br>72%                                 | 15%<br>13%<br>60%<br>74%<br>18%                                                     | 16%<br>23%<br>37%<br>47%<br>48%                                        | 19%<br>15%<br>44%<br>71%<br>23%                                     | 15° 19° 40°                                                                                                                                                                                                                                                                                                                                                                                                                                                                                                                                                                                                                                                                                                                                                                                                                                                                                                                                                                                                                                                                                                                                                                                                                                                                                                                                                                                                                                                                                                                                                                                                                                                                                                                                                                                                                                                                                                                                                                                                                                                                                                                    |
|                                                                                                                                                   | age60plus immigrants naturalized english spanish asian-lang                                                                                                                                                                                            | 11%<br>14%<br>53%<br>72%<br>22%<br>5%                               | 14%<br>31%<br>25%<br>27%<br>72%<br>0%                           | 15%<br>13%<br>60%<br>74%<br>18%<br>5%                                               | 16%<br>23%<br>37%<br>47%<br>48%<br>3%                                  | 19%<br>15%<br>44%<br>71%<br>23%<br>1%                               | 15° 19° 40° 58° 37° 39°                                                                                                                                                                                                                                                                                                                                                                                                                                                                                                                                                                                                                                                                                                                                                                                                                                                                                                                                                                                                                                                                                                                                                                                                                                                                                                                                                                                                                                                                                                                                                                                                                                                                                                                                                                                                                                                                                                                                                                                                                                                                                                        |
| Immigration                                                                                                                                       | age60plus immigrants naturalized english spanish                                                                                                                                                                                                       | 11%<br>14%<br>53%<br>72%<br>22%                                     | 14%<br>31%<br>25%<br>27%<br>72%                                 | 15%<br>13%<br>60%<br>74%<br>18%                                                     | 16%<br>23%<br>37%<br>47%<br>48%                                        | 19%<br>15%<br>44%<br>71%<br>23%                                     | 15° 19° 40° 58° 37° 39°                                                                                                                                                                                                                                                                                                                                                                                                                                                                                                                                                                                                                                                                                                                                                                                                                                                                                                                                                                                                                                                                                                                                                                                                                                                                                                                                                                                                                                                                                                                                                                                                                                                                                                                                                                                                                                                                                                                                                                                                                                                                                                        |
| Immigration                                                                                                                                       | age60plus immigrants naturalized english spanish asian-lang                                                                                                                                                                                            | 11%<br>14%<br>53%<br>72%<br>22%<br>5%                               | 14%<br>31%<br>25%<br>27%<br>72%<br>0%                           | 15%<br>13%<br>60%<br>74%<br>18%<br>5%                                               | 16%<br>23%<br>37%<br>47%<br>48%<br>3%                                  | 19%<br>15%<br>44%<br>71%<br>23%<br>1%                               | 15° 19° 40° 588 37° 3% 2%                                                                                                                                                                                                                                                                                                                                                                                                                                                                                                                                                                                                                                                                                                                                                                                                                                                                                                                                                                                                                                                                                                                                                                                                                                                                                                                                                                                                                                                                                                                                                                                                                                                                                                                                                                                                                                                                                                                                                                                                                                                                                                      |
| Immigration  Language spoken at home  Language Fluency                                                                                            | age60plus immigrants naturalized english spanish asian-lang other lang                                                                                                                                                                                 | 11%<br>14%<br>53%<br>72%<br>22%<br>5%<br>2%                         | 14%<br>31%<br>25%<br>27%<br>72%<br>0%<br>1%                     | 15% 13% 60% 74% 18% 5% 2%                                                           | 16%<br>23%<br>37%<br>47%<br>48%<br>3%<br>2%                            | 19%<br>15%<br>44%<br>71%<br>23%<br>1%<br>4%                         | 15° 19° 40° 58° 37° 3% 2%                                                                                                                                                                                                                                                                                                                                                                                                                                                                                                                                                                                                                                                                                                                                                                                                                                                                                                                                                                                                                                                                                                                                                                                                                                                                                                                                                                                                                                                                                                                                                                                                                                                                                                                                                                                                                                                                                                                                                                                                                                                                                                      |
| Immigration  Language spoken at home  Language Fluency  Education                                                                                 | age60plus immigrants naturalized english spanish asian-lang other lang Speaks Eng. "Less than Very Well"                                                                                                                                               | 11%<br>14%<br>53%<br>72%<br>22%<br>5%<br>2%<br>9%                   | 14%<br>31%<br>25%<br>27%<br>72%<br>0%<br>1%<br>42%              | 15%<br>13%<br>60%<br>74%<br>18%<br>5%<br>2%<br>9%                                   | 16%<br>23%<br>37%<br>47%<br>48%<br>3%<br>2%                            | 19%<br>15%<br>44%<br>71%<br>23%<br>1%<br>4%                         | 15<br>19<br>40<br>58<br>37<br>39<br>29<br>22<br>50                                                                                                                                                                                                                                                                                                                                                                                                                                                                                                                                                                                                                                                                                                                                                                                                                                                                                                                                                                                                                                                                                                                                                                                                                                                                                                                                                                                                                                                                                                                                                                                                                                                                                                                                                                                                                                                                                                                                                                                                                                                                             |
| Immigration  Language spoken at home  Language Fluency                                                                                            | age60plus immigrants naturalized english spanish asian-lang other lang Speaks Eng. "Less than Very Well"                                                                                                                                               | 11% 14% 53% 72% 22% 5% 2% 9% 52%                                    | 14%<br>31%<br>25%<br>27%<br>72%<br>0%<br>1%<br>42%              | 15%<br>13%<br>60%<br>74%<br>18%<br>5%<br>2%<br>9%<br>53%                            | 16%<br>23%<br>37%<br>47%<br>48%<br>3%<br>2%<br>32%<br>50%              | 19%<br>15%<br>44%<br>71%<br>23%<br>1%<br>4%<br>15%                  | 15<br>19<br>40<br>58<br>37<br>39<br>29<br>22<br>50<br>11                                                                                                                                                                                                                                                                                                                                                                                                                                                                                                                                                                                                                                                                                                                                                                                                                                                                                                                                                                                                                                                                                                                                                                                                                                                                                                                                                                                                                                                                                                                                                                                                                                                                                                                                                                                                                                                                                                                                                                                                                                                                       |
| Immigration  Language spoken at home  Language Fluency  Education                                                                                 | age60plus immigrants naturalized english spanish asian-lang other lang Speaks Eng. "Less than Very Well" hs-grad bachelor                                                                                                                              | 11% 14% 53% 72% 22% 5% 2% 9% 52% 15%                                | 14% 31% 25% 27% 72% 0% 1% 42% 42% 4%                            | 15%<br>13%<br>60%<br>74%<br>18%<br>5%<br>2%<br>9%<br>53%<br>17%                     | 16% 23% 37% 47% 48% 3% 2% 32% 50% 8%                                   | 19%<br>15%<br>44%<br>71%<br>23%<br>1%<br>4%<br>15%<br>53%<br>13%    | 15<br>19<br>40'<br>58'<br>37'<br>39<br>29<br>22'<br>50'<br>11'<br>59                                                                                                                                                                                                                                                                                                                                                                                                                                                                                                                                                                                                                                                                                                                                                                                                                                                                                                                                                                                                                                                                                                                                                                                                                                                                                                                                                                                                                                                                                                                                                                                                                                                                                                                                                                                                                                                                                                                                                                                                                                                           |
| Immigration  Language spoken at home  Language Fluency  Education (among those age 25+)                                                           | age60plus immigrants naturalized english spanish asian-lang other lang Speaks Eng. "Less than Very Well" hs-grad bachelor graduatedegree                                                                                                               | 11% 14% 53% 72% 22% 5% 2% 9% 55% 55%                                | 14% 31% 25% 27% 72% 0% 1% 42% 42% 4% 1%                         | 15% 13% 60% 74% 18% 5% 2% 9% 53% 17% 8%                                             | 16% 23% 37% 47% 48% 3% 2% 32% 50% 8% 4%                                | 19% 15% 44% 71% 23% 1% 4% 15% 53% 13% 7%                            | 15<br>19<br>40<br>58<br>37<br>39<br>29<br>22<br>50<br>11<br>59<br>47                                                                                                                                                                                                                                                                                                                                                                                                                                                                                                                                                                                                                                                                                                                                                                                                                                                                                                                                                                                                                                                                                                                                                                                                                                                                                                                                                                                                                                                                                                                                                                                                                                                                                                                                                                                                                                                                                                                                                                                                                                                           |
| Immigration  Language spoken at home  Language Fluency  Education (among those age 25+)  Child in Household                                       | age60plus immigrants naturalized english spanish asian-lang other lang Speaks Eng. "Less than Very Well" hs-grad bachelor graduatedegree child-under18                                                                                                 | 11% 14% 53% 72% 22% 5% 2% 9% 55% 55% 50%                            | 14% 31% 25% 27% 72% 0% 1% 42% 42% 4% 1% 52%                     | 15% 13% 60% 74% 18% 5% 2% 9% 53% 17% 8% 43%                                         | 16% 23% 37% 47% 48% 3% 2% 50% 8% 4% 49%                                | 19% 15% 44% 71% 23% 1% 4% 15% 53% 13% 7% 41%                        | 15<br>19<br>40<br>58<br>37<br>39<br>29<br>50<br>11<br>59<br>47<br>62                                                                                                                                                                                                                                                                                                                                                                                                                                                                                                                                                                                                                                                                                                                                                                                                                                                                                                                                                                                                                                                                                                                                                                                                                                                                                                                                                                                                                                                                                                                                                                                                                                                                                                                                                                                                                                                                                                                                                                                                                                                           |
| Immigration  Language spoken at home  Language Fluency  Education (among those age 25+)  Child in Household                                       | age60plus immigrants naturalized english spanish asian-lang other lang Speaks Eng. "Less than Very Well" hs-grad bachelor graduatedegree child-under18 employed                                                                                        | 11% 14% 53% 72% 22% 5% 2% 9% 55% 50% 68%                            | 14% 31% 25% 27% 72% 0% 11% 42% 44% 45% 45%                      | 15%<br>13%<br>60%<br>74%<br>18%<br>5%<br>2%<br>9%<br>53%<br>17%<br>8%<br>43%<br>65% | 16% 23% 37% 47% 48% 3% 2% 32% 50% 8% 4% 49% 57%                        | 19% 15% 44% 71% 23% 1% 4% 15% 53% 13% 7% 41% 64%                    | 15<br>19<br>40<br>58<br>37<br>39<br>29<br>50<br>111<br>59<br>47<br>62                                                                                                                                                                                                                                                                                                                                                                                                                                                                                                                                                                                                                                                                                                                                                                                                                                                                                                                                                                                                                                                                                                                                                                                                                                                                                                                                                                                                                                                                                                                                                                                                                                                                                                                                                                                                                                                                                                                                                                                                                                                          |
| Immigration  Language spoken at home  Language Fluency  Education (among those age 25+)  Child in Household                                       | age60plus immigrants naturalized english spanish asian-lang other lang Speaks Eng. "Less than Very Well" hs-grad bachelor graduatedegree child-under18 employed income 0-25k                                                                           | 11% 14% 53% 72% 22% 5% 2% 9% 55% 50% 68% 19%                        | 14% 31% 25% 27% 72% 0% 1% 42% 44% 1% 52% 56% 30%                | 15% 13% 60% 74% 18% 5% 2% 9% 53% 17% 8% 43% 65%                                     | 16% 23% 37% 47% 48% 3% 2% 32% 50% 8% 4% 49% 57% 21%                    | 19% 15% 44% 71% 23% 1% 4% 15% 53% 13% 7% 41% 64%                    | 159<br>400<br>588<br>377<br>299<br>222<br>500<br>111<br>599<br>477<br>622<br>199                                                                                                                                                                                                                                                                                                                                                                                                                                                                                                                                                                                                                                                                                                                                                                                                                                                                                                                                                                                                                                                                                                                                                                                                                                                                                                                                                                                                                                                                                                                                                                                                                                                                                                                                                                                                                                                                                                                                                                                                                                               |
| Immigration  Language spoken at home  Language Fluency  Education (among those age 25+)  Child in Household  Pct of Pop. Age 16+                  | age60plus immigrants naturalized english spanish asian-lang other lang Speaks Eng. "Less than Very Well" hs-grad bachelor graduatedegree child-under18 employed income 0-25k income 25-50k                                                             | 11% 14% 53% 72% 22% 5% 2% 9% 552% 15% 50% 68% 19% 26%               | 14% 31% 25% 27% 72% 0% 1% 42% 44% 1% 52% 56% 30% 30%            | 15% 13% 60% 74% 18% 5% 2% 9% 53% 17% 8% 43% 65% 11%                                 | 16% 23% 37% 47% 48% 3% 2% 32% 50% 8% 49% 57% 21% 30%                   | 19% 15% 44% 71% 23% 1% 4% 15% 53% 13% 7% 41% 64% 16% 23%            | 15'58' 37' 40' 40' 40' 40' 40' 40' 40' 40' 40' 40                                                                                                                                                                                                                                                                                                                                                                                                                                                                                                                                                                                                                                                                                                                                                                                                                                                                                                                                                                                                                                                                                                                                                                                                                                                                                                                                                                                                                                                                                                                                                                                                                                                                                                                                                                                                                                                                                                                                                                                                                                                                              |
| Immigration  Language spoken at home  Language Fluency  Education (among those age 25+)  Child in Household  Pct of Pop. Age 16+                  | age60plus immigrants naturalized english spanish asian-lang other lang Speaks Eng. "Less than Very Well" hs-grad bachelor graduatedegree child-under18 employed income 0-25k income 25-50k income 50-75k                                               | 11% 14% 53% 72% 22% 5% 2% 9% 552% 15% 50% 68% 19% 26% 20%           | 14% 31% 25% 27% 72% 0% 1% 42% 44% 1% 52% 56% 30% 30% 20%        | 15% 13% 60% 74% 18% 5% 2% 9% 53% 17% 8% 43% 65% 11% 16% 19%                         | 16% 23% 37% 47% 48% 3% 2% 50% 8% 44% 49% 57% 21%                       | 19% 15% 44% 71% 23% 1% 4% 15% 53% 13% 7% 41% 64% 16% 23% 20%        | 15'0'58'8 40'0'0'0'0'0'0'0'0'0'0'0'0'0'0'0'0'0'0'                                                                                                                                                                                                                                                                                                                                                                                                                                                                                                                                                                                                                                                                                                                                                                                                                                                                                                                                                                                                                                                                                                                                                                                                                                                                                                                                                                                                                                                                                                                                                                                                                                                                                                                                                                                                                                                                                                                                                                                                                                                                              |
| Immigration  Language spoken at home  Language Fluency  Education (among those age 25+)  Child in Household  Pct of Pop. Age 16+                  | age60plus immigrants naturalized english spanish asian-lang other lang Speaks Eng. "Less than Very Well" hs-grad bachelor graduatedegree child-under18 employed income 0-25k income 25-50k income 50-75k income 75-200k                                | 11% 14% 53% 72% 22% 5% 2% 9% 52% 15% 50% 68% 19% 26% 20% 32%        | 14% 31% 25% 27% 72% 0% 1% 42% 44% 1% 52% 56% 30% 30% 20%        | 15% 13% 60% 74% 18% 5% 2% 9% 53% 17% 8% 43% 65% 11% 16% 19% 46%                     | 16% 23% 37% 47% 48% 3% 2% 32% 50% 8% 49% 57% 21% 30% 21% 27%           | 19% 15% 44% 71% 23% 1% 4% 15% 53% 13% 7% 41% 64% 16% 23% 20% 36%    | 155 199 400 400 158 158 159 159 159 159 159 159 159 159 159 159                                                                                                                                                                                                                                                                                                                                                                                                                                                                                                                                                                                                                                                                                                                                                                                                                                                                                                                                                                                                                                                                                                                                                                                                                                                                                                                                                                                                                                                                                                                                                                                                                                                                                                                                                                                                                                                                                                                                                                                                                                                                |
| Immigration  Language spoken at home  Language Fluency  Education (among those age 25+)  Child in Household Pct of Pop. Age 16+  Household Income | age60plus immigrants naturalized english spanish asian-lang other lang Speaks Eng. "Less than Very Well" hs-grad bachelor graduatedegree child-under18 employed income 0-25k income 25-50k income 50-75k income 75-200k income 200k-plus               | 11% 14% 53% 72% 22% 5% 2% 9% 52% 15% 50% 68% 19% 26% 20% 32% 4%     | 14% 31% 25% 27% 72% 0% 1% 42% 44% 1% 52% 56% 30% 30% 20% 0%     | 15% 13% 60% 74% 18% 5% 2% 9% 53% 17% 8% 43% 65% 11% 16% 19% 46% 7%                  | 16% 23% 37% 47% 48% 3% 2% 32% 50% 8% 4% 49% 57% 21% 30% 21% 27% 2%     | 19% 15% 44% 71% 23% 1% 4% 15% 53% 13% 7% 41% 64% 16% 23% 20% 36% 5% | 15'0'58'8 37'7'39'3 29'2'2'2'50'0'59'9 47'19'19'19'19'19'19'19'19'19'19'19'19'19'                                                                                                                                                                                                                                                                                                                                                                                                                                                                                                                                                                                                                                                                                                                                                                                                                                                                                                                                                                                                                                                                                                                                                                                                                                                                                                                                                                                                                                                                                                                                                                                                                                                                                                                                                                                                                                                                                                                                                                                                                                              |
| Immigration  Language spoken at home  Language Fluency  Education (among those age 25+)  Child in Household Pct of Pop. Age 16+                   | age60plus immigrants naturalized english spanish asian-lang other lang Speaks Eng. "Less than Very Well" hs-grad bachelor graduatedegree child-under18 employed income 0-25k income 25-50k income 50-75k income 75-200k income 200k-plus single family | 11% 14% 53% 72% 22% 5% 2% 9% 52% 15% 50% 68% 19% 26% 20% 32% 4% 78% | 14% 31% 25% 27% 72% 0% 1% 42% 44% 1% 52% 56% 30% 30% 20% 0% 78% | 15% 13% 60% 74% 18% 5% 2% 9% 53% 17% 8% 43% 65% 11% 16% 7% 86%                      | 16% 23% 37% 47% 48% 3% 2% 32% 50% 8% 49 49% 57% 21% 30% 21% 27% 2% 78% | 19% 15% 44% 71% 23% 1% 4% 15% 53% 13% 7% 41% 64% 16% 23% 20% 36% 5% | 53'15' 15'15' 19'15' 19'15' 19'15' 19'15' 19'15' 19'15' 19'15' 19'15' 19'15' 19'15' 19'15' 19'15' 19'15' 19'15' 19'15' 19'15' 19'15' 19'15' 19'15' 19'15' 19'15' 19'15' 19'15' 19'15' 19'15' 19'15' 19'15' 19'15' 19'15' 19'15' 19'15' 19'15' 19'15' 19'15' 19'15' 19'15' 19'15' 19'15' 19'15' 19'15' 19'15' 19'15' 19'15' 19'15' 19'15' 19'15' 19'15' 19'15' 19'15' 19'15' 19'15' 19'15' 19'15' 19'15' 19'15' 19'15' 19'15' 19'15' 19'15' 19'15' 19'15' 19'15' 19'15' 19'15' 19'15' 19'15' 19'15' 19'15' 19'15' 19'15' 19'15' 19'15' 19'15' 19'15' 19'15' 19'15' 19'15' 19'15' 19'15' 19'15' 19'15' 19'15' 19'15' 19'15' 19'15' 19'15' 19'15' 19'15' 19'15' 19'15' 19'15' 19'15' 19'15' 19'15' 19'15' 19'15' 19'15' 19'15' 19'15' 19'15' 19'15' 19'15' 19'15' 19'15' 19'15' 19'15' 19'15' 19'15' 19'15' 19'15' 19'15' 19'15' 19'15' 19'15' 19'15' 19'15' 19'15' 19'15' 19'15' 19'15' 19'15' 19'15' 19'15' 19'15' 19'15' 19'15' 19'15' 19'15' 19'15' 19'15' 19'15' 19'15' 19'15' 19'15' 19'15' 19'15' 19'15' 19'15' 19'15' 19'15' 19'15' 19'15' 19'15' 19'15' 19'15' 19'15' 19'15' 19'15' 19'15' 19'15' 19'15' 19'15' 19'15' 19'15' 19'15' 19'15' 19'15' 19'15' 19'15' 19'15' 19'15' 19'15' 19'15' 19'15' 19'15' 19'15' 19'15' 19'15' 19'15' 19'15' 19'15' 19'15' 19'15' 19'15' 19'15' 19'15' 19'15' 19'15' 19'15' 19'15' 19'15' 19'15' 19'15' 19'15' 19'15' 19'15' 19'15' 19'15' 19'15' 19'15' 19'15' 19'15' 19'15' 19'15' 19'15' 19'15' 19'15' 19'15' 19'15' 19'15' 19'15' 19'15' 19'15' 19'15' 19'15' 19'15' 19'15' 19'15' 19'15' 19'15' 19'15' 19'15' 19'15' 19'15' 19'15' 19'15' 19'15' 19'15' 19'15' 19'15' 19'15' 19'15' 19'15' 19'15' 19'15' 19'15' 19'15' 19'15' 19'15' 19'15' 19'15' 19'15' 19'15' 19'15' 19'15' 19'15' 19'15' 19'15' 19'15' 19'15' 19'15' 19'15' 19'15' 19'15' 19'15' 19'15' 19'15' 19'15' 19'15' 19'15' 19'15' 19'15' 19'15' 19'15' 19'15' 19'15' 19'15' 19'15' 19'15' 19'15' 19'15' 19'15' 19'15' 19'15' 19'15' 19'15' 19'15' 19'15' 19'15' 19'15' 19'15' 19'15' 19'15' 19'15' 19'15' 19'15' 19'15' 19'15' 19'15' 19'15' 19'15' 19'15' 19'15' 19'15' 19'15' 19'15' 19'15' 19'15' 19'15' 19'15' 19 |