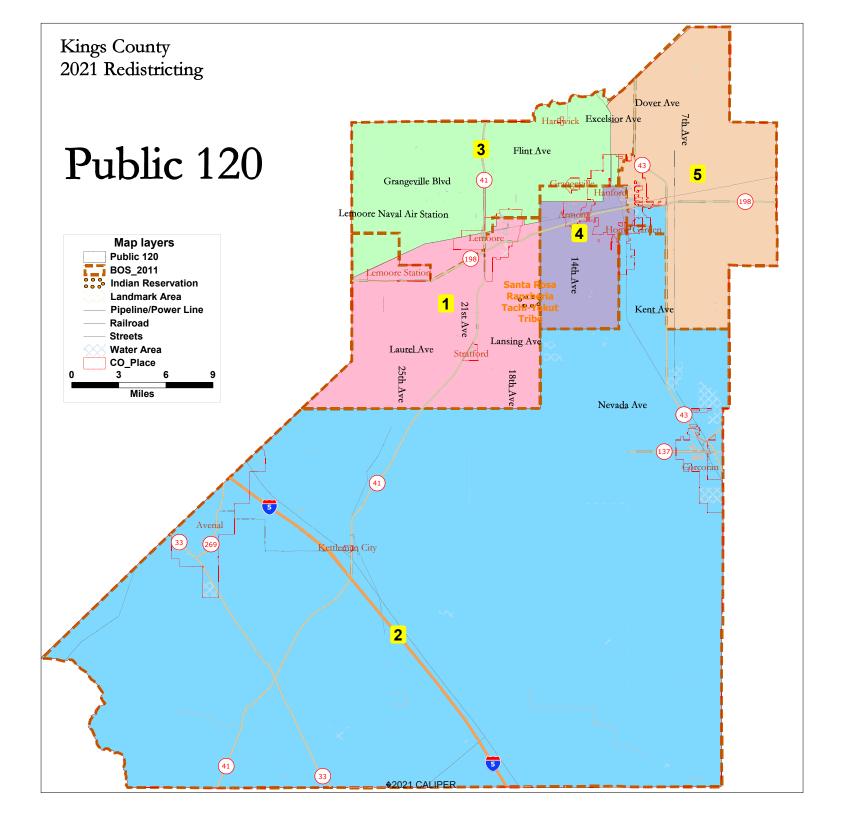

|                                                                                                                                                   | <u>, Р</u>                                                                                                                                                                                                                                             | ublic 12                                                            |                                                                 |                                                                                     |                                                                        |                                                                     |                                                                                                                                                                                                                                                                                                                                                                                                                                                                                                                                                                                                                                                                                                                                                                                                                                                                                                                                                                                                                                                                                                                                                                                                                                                                                                                                                                                                                                                                                                                                                                                                                                                                                                                                                                                                                                                                                                                                                                                                                                                                                                                                |
|---------------------------------------------------------------------------------------------------------------------------------------------------|--------------------------------------------------------------------------------------------------------------------------------------------------------------------------------------------------------------------------------------------------------|---------------------------------------------------------------------|-----------------------------------------------------------------|-------------------------------------------------------------------------------------|------------------------------------------------------------------------|---------------------------------------------------------------------|--------------------------------------------------------------------------------------------------------------------------------------------------------------------------------------------------------------------------------------------------------------------------------------------------------------------------------------------------------------------------------------------------------------------------------------------------------------------------------------------------------------------------------------------------------------------------------------------------------------------------------------------------------------------------------------------------------------------------------------------------------------------------------------------------------------------------------------------------------------------------------------------------------------------------------------------------------------------------------------------------------------------------------------------------------------------------------------------------------------------------------------------------------------------------------------------------------------------------------------------------------------------------------------------------------------------------------------------------------------------------------------------------------------------------------------------------------------------------------------------------------------------------------------------------------------------------------------------------------------------------------------------------------------------------------------------------------------------------------------------------------------------------------------------------------------------------------------------------------------------------------------------------------------------------------------------------------------------------------------------------------------------------------------------------------------------------------------------------------------------------------|
| District                                                                                                                                          |                                                                                                                                                                                                                                                        | 1                                                                   | 2                                                               | 3                                                                                   | 4                                                                      | 5                                                                   | Tota                                                                                                                                                                                                                                                                                                                                                                                                                                                                                                                                                                                                                                                                                                                                                                                                                                                                                                                                                                                                                                                                                                                                                                                                                                                                                                                                                                                                                                                                                                                                                                                                                                                                                                                                                                                                                                                                                                                                                                                                                                                                                                                           |
|                                                                                                                                                   | Total Pop                                                                                                                                                                                                                                              | 28,543                                                              | 27,974                                                          | 28,017                                                                              | 28,109                                                                 | 27,681                                                              | 140,3                                                                                                                                                                                                                                                                                                                                                                                                                                                                                                                                                                                                                                                                                                                                                                                                                                                                                                                                                                                                                                                                                                                                                                                                                                                                                                                                                                                                                                                                                                                                                                                                                                                                                                                                                                                                                                                                                                                                                                                                                                                                                                                          |
|                                                                                                                                                   | Deviation from ideal                                                                                                                                                                                                                                   | 478                                                                 | -91                                                             | -48                                                                                 | 44                                                                     | -384                                                                | 862                                                                                                                                                                                                                                                                                                                                                                                                                                                                                                                                                                                                                                                                                                                                                                                                                                                                                                                                                                                                                                                                                                                                                                                                                                                                                                                                                                                                                                                                                                                                                                                                                                                                                                                                                                                                                                                                                                                                                                                                                                                                                                                            |
|                                                                                                                                                   | % Deviation                                                                                                                                                                                                                                            | 1.70%                                                               | -0.32%                                                          | -0.17%                                                                              | 0.16%                                                                  | -1.37%                                                              | 3.07                                                                                                                                                                                                                                                                                                                                                                                                                                                                                                                                                                                                                                                                                                                                                                                                                                                                                                                                                                                                                                                                                                                                                                                                                                                                                                                                                                                                                                                                                                                                                                                                                                                                                                                                                                                                                                                                                                                                                                                                                                                                                                                           |
|                                                                                                                                                   | % Hisp                                                                                                                                                                                                                                                 | 43.4%                                                               | 85%                                                             | 42%                                                                                 | 67%                                                                    | 48%                                                                 | 57%                                                                                                                                                                                                                                                                                                                                                                                                                                                                                                                                                                                                                                                                                                                                                                                                                                                                                                                                                                                                                                                                                                                                                                                                                                                                                                                                                                                                                                                                                                                                                                                                                                                                                                                                                                                                                                                                                                                                                                                                                                                                                                                            |
| Total Pop                                                                                                                                         | % NH White                                                                                                                                                                                                                                             | 34%                                                                 | 10%                                                             | 40%                                                                                 | 22%                                                                    | 42%                                                                 | 30%                                                                                                                                                                                                                                                                                                                                                                                                                                                                                                                                                                                                                                                                                                                                                                                                                                                                                                                                                                                                                                                                                                                                                                                                                                                                                                                                                                                                                                                                                                                                                                                                                                                                                                                                                                                                                                                                                                                                                                                                                                                                                                                            |
| . o.a op                                                                                                                                          | % NH Black                                                                                                                                                                                                                                             | 8%                                                                  | 3%                                                              | 5%                                                                                  | 5%                                                                     | 4%                                                                  | 5%                                                                                                                                                                                                                                                                                                                                                                                                                                                                                                                                                                                                                                                                                                                                                                                                                                                                                                                                                                                                                                                                                                                                                                                                                                                                                                                                                                                                                                                                                                                                                                                                                                                                                                                                                                                                                                                                                                                                                                                                                                                                                                                             |
|                                                                                                                                                   | % Asian-American                                                                                                                                                                                                                                       | 8%                                                                  | 1%                                                              | 9%                                                                                  | 3%                                                                     | 3%                                                                  | 5%                                                                                                                                                                                                                                                                                                                                                                                                                                                                                                                                                                                                                                                                                                                                                                                                                                                                                                                                                                                                                                                                                                                                                                                                                                                                                                                                                                                                                                                                                                                                                                                                                                                                                                                                                                                                                                                                                                                                                                                                                                                                                                                             |
|                                                                                                                                                   | Total                                                                                                                                                                                                                                                  | 18,257                                                              | 12,434                                                          | 17,337                                                                              | 15,964                                                                 | 18,590                                                              | 82,58                                                                                                                                                                                                                                                                                                                                                                                                                                                                                                                                                                                                                                                                                                                                                                                                                                                                                                                                                                                                                                                                                                                                                                                                                                                                                                                                                                                                                                                                                                                                                                                                                                                                                                                                                                                                                                                                                                                                                                                                                                                                                                                          |
|                                                                                                                                                   | % Hisp                                                                                                                                                                                                                                                 | 35%                                                                 | 75%                                                             | 27%                                                                                 | 52%                                                                    | 35%                                                                 | 439                                                                                                                                                                                                                                                                                                                                                                                                                                                                                                                                                                                                                                                                                                                                                                                                                                                                                                                                                                                                                                                                                                                                                                                                                                                                                                                                                                                                                                                                                                                                                                                                                                                                                                                                                                                                                                                                                                                                                                                                                                                                                                                            |
| Citizen Voting Age Pop                                                                                                                            | % NH White                                                                                                                                                                                                                                             | 46%                                                                 | 20%                                                             | 56%                                                                                 | 34%                                                                    | 54%                                                                 | 449                                                                                                                                                                                                                                                                                                                                                                                                                                                                                                                                                                                                                                                                                                                                                                                                                                                                                                                                                                                                                                                                                                                                                                                                                                                                                                                                                                                                                                                                                                                                                                                                                                                                                                                                                                                                                                                                                                                                                                                                                                                                                                                            |
|                                                                                                                                                   | % NH Black                                                                                                                                                                                                                                             | 9%                                                                  | 4%                                                              | 7%                                                                                  | 6%                                                                     | 6%                                                                  | 6%                                                                                                                                                                                                                                                                                                                                                                                                                                                                                                                                                                                                                                                                                                                                                                                                                                                                                                                                                                                                                                                                                                                                                                                                                                                                                                                                                                                                                                                                                                                                                                                                                                                                                                                                                                                                                                                                                                                                                                                                                                                                                                                             |
|                                                                                                                                                   | % Asian/Pac.Isl.                                                                                                                                                                                                                                       | 8%                                                                  | 1%                                                              | 8%                                                                                  | 5%                                                                     | 4%                                                                  | 5%                                                                                                                                                                                                                                                                                                                                                                                                                                                                                                                                                                                                                                                                                                                                                                                                                                                                                                                                                                                                                                                                                                                                                                                                                                                                                                                                                                                                                                                                                                                                                                                                                                                                                                                                                                                                                                                                                                                                                                                                                                                                                                                             |
| Voter Registration<br>(Nov 2020)                                                                                                                  | Total                                                                                                                                                                                                                                                  | 10,601                                                              | 8,887                                                           | 14,077                                                                              | 11,549                                                                 | 14,369                                                              | 59,4                                                                                                                                                                                                                                                                                                                                                                                                                                                                                                                                                                                                                                                                                                                                                                                                                                                                                                                                                                                                                                                                                                                                                                                                                                                                                                                                                                                                                                                                                                                                                                                                                                                                                                                                                                                                                                                                                                                                                                                                                                                                                                                           |
|                                                                                                                                                   | % Latino est.                                                                                                                                                                                                                                          | 40%                                                                 | 73%                                                             | 33%                                                                                 | 56%                                                                    | 35%                                                                 | 45%                                                                                                                                                                                                                                                                                                                                                                                                                                                                                                                                                                                                                                                                                                                                                                                                                                                                                                                                                                                                                                                                                                                                                                                                                                                                                                                                                                                                                                                                                                                                                                                                                                                                                                                                                                                                                                                                                                                                                                                                                                                                                                                            |
|                                                                                                                                                   | % Spanish-Surnamed                                                                                                                                                                                                                                     | 37%                                                                 | 68%                                                             | 31%                                                                                 | 51%                                                                    | 32%                                                                 | 429                                                                                                                                                                                                                                                                                                                                                                                                                                                                                                                                                                                                                                                                                                                                                                                                                                                                                                                                                                                                                                                                                                                                                                                                                                                                                                                                                                                                                                                                                                                                                                                                                                                                                                                                                                                                                                                                                                                                                                                                                                                                                                                            |
|                                                                                                                                                   | % Asian-Surnamed                                                                                                                                                                                                                                       | 1%                                                                  | 1%                                                              | 2%                                                                                  | 1%                                                                     | 2%                                                                  | 2%                                                                                                                                                                                                                                                                                                                                                                                                                                                                                                                                                                                                                                                                                                                                                                                                                                                                                                                                                                                                                                                                                                                                                                                                                                                                                                                                                                                                                                                                                                                                                                                                                                                                                                                                                                                                                                                                                                                                                                                                                                                                                                                             |
|                                                                                                                                                   | % Filipino-Surnamed                                                                                                                                                                                                                                    | 3%                                                                  | 1%                                                              | 3%                                                                                  | 2%                                                                     | 2%                                                                  | 2%                                                                                                                                                                                                                                                                                                                                                                                                                                                                                                                                                                                                                                                                                                                                                                                                                                                                                                                                                                                                                                                                                                                                                                                                                                                                                                                                                                                                                                                                                                                                                                                                                                                                                                                                                                                                                                                                                                                                                                                                                                                                                                                             |
|                                                                                                                                                   | % NH White est.                                                                                                                                                                                                                                        | 51%                                                                 | 19%                                                             | 57%                                                                                 | 38%                                                                    | 58%                                                                 | 479                                                                                                                                                                                                                                                                                                                                                                                                                                                                                                                                                                                                                                                                                                                                                                                                                                                                                                                                                                                                                                                                                                                                                                                                                                                                                                                                                                                                                                                                                                                                                                                                                                                                                                                                                                                                                                                                                                                                                                                                                                                                                                                            |
|                                                                                                                                                   | % NH Black                                                                                                                                                                                                                                             | 6%                                                                  | 4%                                                              | 5%                                                                                  | 6%                                                                     | 4%                                                                  | 5%                                                                                                                                                                                                                                                                                                                                                                                                                                                                                                                                                                                                                                                                                                                                                                                                                                                                                                                                                                                                                                                                                                                                                                                                                                                                                                                                                                                                                                                                                                                                                                                                                                                                                                                                                                                                                                                                                                                                                                                                                                                                                                                             |
|                                                                                                                                                   | Total                                                                                                                                                                                                                                                  | 7,413                                                               | 5,459                                                           | 11,138                                                                              | 7,611                                                                  | 11,064                                                              | 42,6                                                                                                                                                                                                                                                                                                                                                                                                                                                                                                                                                                                                                                                                                                                                                                                                                                                                                                                                                                                                                                                                                                                                                                                                                                                                                                                                                                                                                                                                                                                                                                                                                                                                                                                                                                                                                                                                                                                                                                                                                                                                                                                           |
|                                                                                                                                                   | % Latino est.                                                                                                                                                                                                                                          | 35%                                                                 | 67%                                                             | 30%                                                                                 | 51%                                                                    | 31%                                                                 | 399                                                                                                                                                                                                                                                                                                                                                                                                                                                                                                                                                                                                                                                                                                                                                                                                                                                                                                                                                                                                                                                                                                                                                                                                                                                                                                                                                                                                                                                                                                                                                                                                                                                                                                                                                                                                                                                                                                                                                                                                                                                                                                                            |
|                                                                                                                                                   | % Spanish-Surnamed                                                                                                                                                                                                                                     | 33%                                                                 | 64%                                                             | 28%                                                                                 | 47%                                                                    | 29%                                                                 | 379                                                                                                                                                                                                                                                                                                                                                                                                                                                                                                                                                                                                                                                                                                                                                                                                                                                                                                                                                                                                                                                                                                                                                                                                                                                                                                                                                                                                                                                                                                                                                                                                                                                                                                                                                                                                                                                                                                                                                                                                                                                                                                                            |
| Voter Turnout                                                                                                                                     | % Asian-Surnamed                                                                                                                                                                                                                                       | 2%                                                                  | 1%                                                              | 2%                                                                                  | 1%                                                                     | 2%                                                                  | 2%                                                                                                                                                                                                                                                                                                                                                                                                                                                                                                                                                                                                                                                                                                                                                                                                                                                                                                                                                                                                                                                                                                                                                                                                                                                                                                                                                                                                                                                                                                                                                                                                                                                                                                                                                                                                                                                                                                                                                                                                                                                                                                                             |
| (Nov 2020)                                                                                                                                        | % Filipino-Surnamed                                                                                                                                                                                                                                    | 3%                                                                  | 1%                                                              | 3%                                                                                  | 2%                                                                     | 2%                                                                  | 29                                                                                                                                                                                                                                                                                                                                                                                                                                                                                                                                                                                                                                                                                                                                                                                                                                                                                                                                                                                                                                                                                                                                                                                                                                                                                                                                                                                                                                                                                                                                                                                                                                                                                                                                                                                                                                                                                                                                                                                                                                                                                                                             |
|                                                                                                                                                   | % NH White est.                                                                                                                                                                                                                                        | 54%                                                                 | 22%                                                             | 59%                                                                                 | 41%                                                                    | 62%                                                                 | 519                                                                                                                                                                                                                                                                                                                                                                                                                                                                                                                                                                                                                                                                                                                                                                                                                                                                                                                                                                                                                                                                                                                                                                                                                                                                                                                                                                                                                                                                                                                                                                                                                                                                                                                                                                                                                                                                                                                                                                                                                                                                                                                            |
|                                                                                                                                                   | % NH Black                                                                                                                                                                                                                                             | 6%                                                                  | 4%                                                              | 5%                                                                                  | 6%                                                                     | 4%                                                                  | 5%                                                                                                                                                                                                                                                                                                                                                                                                                                                                                                                                                                                                                                                                                                                                                                                                                                                                                                                                                                                                                                                                                                                                                                                                                                                                                                                                                                                                                                                                                                                                                                                                                                                                                                                                                                                                                                                                                                                                                                                                                                                                                                                             |
|                                                                                                                                                   | Total                                                                                                                                                                                                                                                  | 4,954                                                               | 3,670                                                           | 7,614                                                                               | 5,056                                                                  | 8,214                                                               | 29,5                                                                                                                                                                                                                                                                                                                                                                                                                                                                                                                                                                                                                                                                                                                                                                                                                                                                                                                                                                                                                                                                                                                                                                                                                                                                                                                                                                                                                                                                                                                                                                                                                                                                                                                                                                                                                                                                                                                                                                                                                                                                                                                           |
| Voter Turnout<br>(Nov 2018)                                                                                                                       | % Latino est.                                                                                                                                                                                                                                          | 30%                                                                 | 63%                                                             | 25%                                                                                 | 46%                                                                    | 26%                                                                 | 349                                                                                                                                                                                                                                                                                                                                                                                                                                                                                                                                                                                                                                                                                                                                                                                                                                                                                                                                                                                                                                                                                                                                                                                                                                                                                                                                                                                                                                                                                                                                                                                                                                                                                                                                                                                                                                                                                                                                                                                                                                                                                                                            |
|                                                                                                                                                   | % Spanish-Surnamed                                                                                                                                                                                                                                     | 29%                                                                 | 61%                                                             | 24%                                                                                 | 43%                                                                    | 25%                                                                 | 339                                                                                                                                                                                                                                                                                                                                                                                                                                                                                                                                                                                                                                                                                                                                                                                                                                                                                                                                                                                                                                                                                                                                                                                                                                                                                                                                                                                                                                                                                                                                                                                                                                                                                                                                                                                                                                                                                                                                                                                                                                                                                                                            |
|                                                                                                                                                   | % Asian-Surnamed                                                                                                                                                                                                                                       | 29%                                                                 | 1%                                                              | 2%                                                                                  | 1%                                                                     | 2%                                                                  | 2%                                                                                                                                                                                                                                                                                                                                                                                                                                                                                                                                                                                                                                                                                                                                                                                                                                                                                                                                                                                                                                                                                                                                                                                                                                                                                                                                                                                                                                                                                                                                                                                                                                                                                                                                                                                                                                                                                                                                                                                                                                                                                                                             |
|                                                                                                                                                   |                                                                                                                                                                                                                                                        |                                                                     | 1%                                                              | 2%                                                                                  | 2%                                                                     | 2%                                                                  | 29                                                                                                                                                                                                                                                                                                                                                                                                                                                                                                                                                                                                                                                                                                                                                                                                                                                                                                                                                                                                                                                                                                                                                                                                                                                                                                                                                                                                                                                                                                                                                                                                                                                                                                                                                                                                                                                                                                                                                                                                                                                                                                                             |
|                                                                                                                                                   | % Filipino-Surnamed                                                                                                                                                                                                                                    | 3%                                                                  |                                                                 | 64%                                                                                 |                                                                        |                                                                     | 559                                                                                                                                                                                                                                                                                                                                                                                                                                                                                                                                                                                                                                                                                                                                                                                                                                                                                                                                                                                                                                                                                                                                                                                                                                                                                                                                                                                                                                                                                                                                                                                                                                                                                                                                                                                                                                                                                                                                                                                                                                                                                                                            |
|                                                                                                                                                   | % NH White est.                                                                                                                                                                                                                                        | 57%                                                                 | 25%                                                             |                                                                                     | 45%                                                                    | 65%                                                                 | 59                                                                                                                                                                                                                                                                                                                                                                                                                                                                                                                                                                                                                                                                                                                                                                                                                                                                                                                                                                                                                                                                                                                                                                                                                                                                                                                                                                                                                                                                                                                                                                                                                                                                                                                                                                                                                                                                                                                                                                                                                                                                                                                             |
| 400 D E-4                                                                                                                                         | % NH Black est.                                                                                                                                                                                                                                        | 5%                                                                  | 4%                                                              | 5%                                                                                  | 6%                                                                     | 3%                                                                  |                                                                                                                                                                                                                                                                                                                                                                                                                                                                                                                                                                                                                                                                                                                                                                                                                                                                                                                                                                                                                                                                                                                                                                                                                                                                                                                                                                                                                                                                                                                                                                                                                                                                                                                                                                                                                                                                                                                                                                                                                                                                                                                                |
| ACS Pop. Est.                                                                                                                                     | Total                                                                                                                                                                                                                                                  | 27,697                                                              | 28,050                                                          | 25,903                                                                              | 28,050                                                                 | 28,984                                                              | 138,                                                                                                                                                                                                                                                                                                                                                                                                                                                                                                                                                                                                                                                                                                                                                                                                                                                                                                                                                                                                                                                                                                                                                                                                                                                                                                                                                                                                                                                                                                                                                                                                                                                                                                                                                                                                                                                                                                                                                                                                                                                                                                                           |
|                                                                                                                                                   | age0-19                                                                                                                                                                                                                                                | 32%                                                                 | 38%                                                             | 30%                                                                                 | 33%                                                                    | 29%                                                                 | 32                                                                                                                                                                                                                                                                                                                                                                                                                                                                                                                                                                                                                                                                                                                                                                                                                                                                                                                                                                                                                                                                                                                                                                                                                                                                                                                                                                                                                                                                                                                                                                                                                                                                                                                                                                                                                                                                                                                                                                                                                                                                                                                             |
|                                                                                                                                                   | 00.00                                                                                                                                                                                                                                                  |                                                                     |                                                                 |                                                                                     |                                                                        |                                                                     |                                                                                                                                                                                                                                                                                                                                                                                                                                                                                                                                                                                                                                                                                                                                                                                                                                                                                                                                                                                                                                                                                                                                                                                                                                                                                                                                                                                                                                                                                                                                                                                                                                                                                                                                                                                                                                                                                                                                                                                                                                                                                                                                |
| Age                                                                                                                                               | age20-60                                                                                                                                                                                                                                               | 57%                                                                 | 48%                                                             | 55%                                                                                 | 51%                                                                    | 52%                                                                 | -                                                                                                                                                                                                                                                                                                                                                                                                                                                                                                                                                                                                                                                                                                                                                                                                                                                                                                                                                                                                                                                                                                                                                                                                                                                                                                                                                                                                                                                                                                                                                                                                                                                                                                                                                                                                                                                                                                                                                                                                                                                                                                                              |
| Age                                                                                                                                               | age60plus                                                                                                                                                                                                                                              | 11%                                                                 | 14%                                                             | 15%                                                                                 | 16%                                                                    | 19%                                                                 | 15                                                                                                                                                                                                                                                                                                                                                                                                                                                                                                                                                                                                                                                                                                                                                                                                                                                                                                                                                                                                                                                                                                                                                                                                                                                                                                                                                                                                                                                                                                                                                                                                                                                                                                                                                                                                                                                                                                                                                                                                                                                                                                                             |
| Age<br>Immigration                                                                                                                                | age60plus<br>immigrants                                                                                                                                                                                                                                | 11%<br>14%                                                          | 14%<br>31%                                                      | 15%<br>13%                                                                          | 16%<br>23%                                                             | 19%<br>15%                                                          | 15 <sup>6</sup>                                                                                                                                                                                                                                                                                                                                                                                                                                                                                                                                                                                                                                                                                                                                                                                                                                                                                                                                                                                                                                                                                                                                                                                                                                                                                                                                                                                                                                                                                                                                                                                                                                                                                                                                                                                                                                                                                                                                                                                                                                                                                                                |
|                                                                                                                                                   | age60plus<br>immigrants<br>naturalized                                                                                                                                                                                                                 | 11%<br>14%<br>53%                                                   | 14%<br>31%<br>25%                                               | 15%<br>13%<br>60%                                                                   | 16%<br>23%<br>37%                                                      | 19%<br>15%<br>44%                                                   | 15°                                                                                                                                                                                                                                                                                                                                                                                                                                                                                                                                                                                                                                                                                                                                                                                                                                                                                                                                                                                                                                                                                                                                                                                                                                                                                                                                                                                                                                                                                                                                                                                                                                                                                                                                                                                                                                                                                                                                                                                                                                                                                                                            |
|                                                                                                                                                   | age60plus<br>immigrants<br>naturalized<br>english                                                                                                                                                                                                      | 11%<br>14%<br>53%<br>72%                                            | 14%<br>31%<br>25%<br>27%                                        | 15%<br>13%<br>60%<br>74%                                                            | 16%<br>23%<br>37%<br>47%                                               | 19%<br>15%<br>44%<br>71%                                            | 15° 19° 40°                                                                                                                                                                                                                                                                                                                                                                                                                                                                                                                                                                                                                                                                                                                                                                                                                                                                                                                                                                                                                                                                                                                                                                                                                                                                                                                                                                                                                                                                                                                                                                                                                                                                                                                                                                                                                                                                                                                                                                                                                                                                                                                    |
| Immigration                                                                                                                                       | age60plus<br>immigrants<br>naturalized                                                                                                                                                                                                                 | 11%<br>14%<br>53%                                                   | 14%<br>31%<br>25%<br>27%<br>72%                                 | 15%<br>13%<br>60%<br>74%<br>18%                                                     | 16%<br>23%<br>37%<br>47%<br>48%                                        | 19%<br>15%<br>44%<br>71%<br>23%                                     | 15° 19° 40°                                                                                                                                                                                                                                                                                                                                                                                                                                                                                                                                                                                                                                                                                                                                                                                                                                                                                                                                                                                                                                                                                                                                                                                                                                                                                                                                                                                                                                                                                                                                                                                                                                                                                                                                                                                                                                                                                                                                                                                                                                                                                                                    |
|                                                                                                                                                   | age60plus immigrants naturalized english spanish asian-lang                                                                                                                                                                                            | 11%<br>14%<br>53%<br>72%<br>22%<br>5%                               | 14%<br>31%<br>25%<br>27%<br>72%<br>0%                           | 15%<br>13%<br>60%<br>74%<br>18%<br>5%                                               | 16%<br>23%<br>37%<br>47%<br>48%<br>3%                                  | 19%<br>15%<br>44%<br>71%<br>23%<br>1%                               | 15° 19° 40° 58° 37° 39°                                                                                                                                                                                                                                                                                                                                                                                                                                                                                                                                                                                                                                                                                                                                                                                                                                                                                                                                                                                                                                                                                                                                                                                                                                                                                                                                                                                                                                                                                                                                                                                                                                                                                                                                                                                                                                                                                                                                                                                                                                                                                                        |
| Immigration                                                                                                                                       | age60plus immigrants naturalized english spanish                                                                                                                                                                                                       | 11%<br>14%<br>53%<br>72%<br>22%                                     | 14%<br>31%<br>25%<br>27%<br>72%                                 | 15%<br>13%<br>60%<br>74%<br>18%                                                     | 16%<br>23%<br>37%<br>47%<br>48%                                        | 19%<br>15%<br>44%<br>71%<br>23%                                     | 15° 19° 40° 58° 37° 39°                                                                                                                                                                                                                                                                                                                                                                                                                                                                                                                                                                                                                                                                                                                                                                                                                                                                                                                                                                                                                                                                                                                                                                                                                                                                                                                                                                                                                                                                                                                                                                                                                                                                                                                                                                                                                                                                                                                                                                                                                                                                                                        |
| Immigration                                                                                                                                       | age60plus immigrants naturalized english spanish asian-lang                                                                                                                                                                                            | 11%<br>14%<br>53%<br>72%<br>22%<br>5%                               | 14%<br>31%<br>25%<br>27%<br>72%<br>0%                           | 15%<br>13%<br>60%<br>74%<br>18%<br>5%                                               | 16%<br>23%<br>37%<br>47%<br>48%<br>3%                                  | 19%<br>15%<br>44%<br>71%<br>23%<br>1%                               | 15° 19° 40° 588 37° 3% 2%                                                                                                                                                                                                                                                                                                                                                                                                                                                                                                                                                                                                                                                                                                                                                                                                                                                                                                                                                                                                                                                                                                                                                                                                                                                                                                                                                                                                                                                                                                                                                                                                                                                                                                                                                                                                                                                                                                                                                                                                                                                                                                      |
| Immigration  Language spoken at home  Language Fluency                                                                                            | age60plus immigrants naturalized english spanish asian-lang other lang                                                                                                                                                                                 | 11%<br>14%<br>53%<br>72%<br>22%<br>5%<br>2%                         | 14%<br>31%<br>25%<br>27%<br>72%<br>0%<br>1%                     | 15% 13% 60% 74% 18% 5% 2%                                                           | 16%<br>23%<br>37%<br>47%<br>48%<br>3%<br>2%                            | 19%<br>15%<br>44%<br>71%<br>23%<br>1%<br>4%                         | 15° 19° 40° 58° 37° 3% 2%                                                                                                                                                                                                                                                                                                                                                                                                                                                                                                                                                                                                                                                                                                                                                                                                                                                                                                                                                                                                                                                                                                                                                                                                                                                                                                                                                                                                                                                                                                                                                                                                                                                                                                                                                                                                                                                                                                                                                                                                                                                                                                      |
| Immigration  Language spoken at home  Language Fluency  Education                                                                                 | age60plus immigrants naturalized english spanish asian-lang other lang Speaks Eng. "Less than Very Well"                                                                                                                                               | 11%<br>14%<br>53%<br>72%<br>22%<br>5%<br>2%<br>9%                   | 14%<br>31%<br>25%<br>27%<br>72%<br>0%<br>1%<br>42%              | 15%<br>13%<br>60%<br>74%<br>18%<br>5%<br>2%<br>9%                                   | 16%<br>23%<br>37%<br>47%<br>48%<br>3%<br>2%                            | 19%<br>15%<br>44%<br>71%<br>23%<br>1%<br>4%                         | 15<br>19<br>40<br>58<br>37<br>39<br>29<br>22<br>50                                                                                                                                                                                                                                                                                                                                                                                                                                                                                                                                                                                                                                                                                                                                                                                                                                                                                                                                                                                                                                                                                                                                                                                                                                                                                                                                                                                                                                                                                                                                                                                                                                                                                                                                                                                                                                                                                                                                                                                                                                                                             |
| Immigration  Language spoken at home  Language Fluency                                                                                            | age60plus immigrants naturalized english spanish asian-lang other lang Speaks Eng. "Less than Very Well"                                                                                                                                               | 11% 14% 53% 72% 22% 5% 2% 9% 52%                                    | 14%<br>31%<br>25%<br>27%<br>72%<br>0%<br>1%<br>42%              | 15%<br>13%<br>60%<br>74%<br>18%<br>5%<br>2%<br>9%<br>53%                            | 16%<br>23%<br>37%<br>47%<br>48%<br>3%<br>2%<br>32%<br>50%              | 19%<br>15%<br>44%<br>71%<br>23%<br>1%<br>4%<br>15%                  | 15<br>19<br>40<br>58<br>37<br>39<br>29<br>22<br>50<br>11                                                                                                                                                                                                                                                                                                                                                                                                                                                                                                                                                                                                                                                                                                                                                                                                                                                                                                                                                                                                                                                                                                                                                                                                                                                                                                                                                                                                                                                                                                                                                                                                                                                                                                                                                                                                                                                                                                                                                                                                                                                                       |
| Immigration  Language spoken at home  Language Fluency  Education                                                                                 | age60plus immigrants naturalized english spanish asian-lang other lang Speaks Eng. "Less than Very Well" hs-grad bachelor                                                                                                                              | 11% 14% 53% 72% 22% 5% 2% 9% 52% 15%                                | 14% 31% 25% 27% 72% 0% 1% 42% 42% 4%                            | 15%<br>13%<br>60%<br>74%<br>18%<br>5%<br>2%<br>9%<br>53%<br>17%                     | 16% 23% 37% 47% 48% 3% 2% 32% 50% 8%                                   | 19%<br>15%<br>44%<br>71%<br>23%<br>1%<br>4%<br>15%<br>53%<br>13%    | 15<br>19<br>40'<br>58'<br>37'<br>39<br>29<br>22'<br>50'<br>11'<br>59                                                                                                                                                                                                                                                                                                                                                                                                                                                                                                                                                                                                                                                                                                                                                                                                                                                                                                                                                                                                                                                                                                                                                                                                                                                                                                                                                                                                                                                                                                                                                                                                                                                                                                                                                                                                                                                                                                                                                                                                                                                           |
| Immigration  Language spoken at home  Language Fluency  Education (among those age 25+)                                                           | age60plus immigrants naturalized english spanish asian-lang other lang Speaks Eng. "Less than Very Well" hs-grad bachelor graduatedegree                                                                                                               | 11% 14% 53% 72% 22% 5% 2% 9% 55% 55%                                | 14% 31% 25% 27% 72% 0% 1% 42% 42% 4% 1%                         | 15% 13% 60% 74% 18% 5% 2% 9% 53% 17% 8%                                             | 16% 23% 37% 47% 48% 3% 2% 32% 50% 8% 4%                                | 19% 15% 44% 71% 23% 1% 4% 15% 53% 13% 7%                            | 15<br>19<br>40<br>58<br>37<br>39<br>29<br>22<br>50<br>11<br>59<br>47                                                                                                                                                                                                                                                                                                                                                                                                                                                                                                                                                                                                                                                                                                                                                                                                                                                                                                                                                                                                                                                                                                                                                                                                                                                                                                                                                                                                                                                                                                                                                                                                                                                                                                                                                                                                                                                                                                                                                                                                                                                           |
| Immigration  Language spoken at home  Language Fluency  Education (among those age 25+)  Child in Household                                       | age60plus immigrants naturalized english spanish asian-lang other lang Speaks Eng. "Less than Very Well" hs-grad bachelor graduatedegree child-under18                                                                                                 | 11% 14% 53% 72% 22% 5% 2% 9% 55% 55% 50%                            | 14% 31% 25% 27% 72% 0% 1% 42% 42% 4% 1% 52%                     | 15% 13% 60% 74% 18% 5% 2% 9% 53% 17% 8% 43%                                         | 16% 23% 37% 47% 48% 3% 2% 50% 8% 4% 49%                                | 19% 15% 44% 71% 23% 1% 4% 15% 53% 13% 7% 41%                        | 15<br>19<br>40<br>58<br>37<br>39<br>29<br>50<br>11<br>59<br>47<br>62                                                                                                                                                                                                                                                                                                                                                                                                                                                                                                                                                                                                                                                                                                                                                                                                                                                                                                                                                                                                                                                                                                                                                                                                                                                                                                                                                                                                                                                                                                                                                                                                                                                                                                                                                                                                                                                                                                                                                                                                                                                           |
| Immigration  Language spoken at home  Language Fluency  Education (among those age 25+)  Child in Household                                       | age60plus immigrants naturalized english spanish asian-lang other lang Speaks Eng. "Less than Very Well" hs-grad bachelor graduatedegree child-under18 employed                                                                                        | 11% 14% 53% 72% 22% 5% 2% 9% 55% 50% 68%                            | 14% 31% 25% 27% 72% 0% 11% 42% 44% 45% 45%                      | 15%<br>13%<br>60%<br>74%<br>18%<br>5%<br>2%<br>9%<br>53%<br>17%<br>8%<br>43%<br>65% | 16% 23% 37% 47% 48% 3% 2% 32% 50% 8% 4% 49% 57%                        | 19% 15% 44% 71% 23% 1% 4% 15% 53% 13% 7% 41% 64%                    | 15<br>19<br>40<br>58<br>37<br>39<br>29<br>50<br>111<br>59<br>47<br>62                                                                                                                                                                                                                                                                                                                                                                                                                                                                                                                                                                                                                                                                                                                                                                                                                                                                                                                                                                                                                                                                                                                                                                                                                                                                                                                                                                                                                                                                                                                                                                                                                                                                                                                                                                                                                                                                                                                                                                                                                                                          |
| Immigration  Language spoken at home  Language Fluency  Education (among those age 25+)  Child in Household                                       | age60plus immigrants naturalized english spanish asian-lang other lang Speaks Eng. "Less than Very Well" hs-grad bachelor graduatedegree child-under18 employed income 0-25k                                                                           | 11% 14% 53% 72% 22% 5% 2% 9% 55% 50% 68% 19%                        | 14% 31% 25% 27% 72% 0% 1% 42% 44% 1% 52% 56% 30%                | 15% 13% 60% 74% 18% 5% 2% 9% 53% 17% 8% 43% 65%                                     | 16% 23% 37% 47% 48% 3% 2% 32% 50% 8% 4% 49% 57% 21%                    | 19% 15% 44% 71% 23% 1% 4% 15% 53% 13% 7% 41% 64%                    | 159<br>400<br>588<br>377<br>299<br>222<br>500<br>111<br>599<br>477<br>622<br>199                                                                                                                                                                                                                                                                                                                                                                                                                                                                                                                                                                                                                                                                                                                                                                                                                                                                                                                                                                                                                                                                                                                                                                                                                                                                                                                                                                                                                                                                                                                                                                                                                                                                                                                                                                                                                                                                                                                                                                                                                                               |
| Immigration  Language spoken at home  Language Fluency  Education (among those age 25+)  Child in Household  Pct of Pop. Age 16+                  | age60plus immigrants naturalized english spanish asian-lang other lang Speaks Eng. "Less than Very Well" hs-grad bachelor graduatedegree child-under18 employed income 0-25k income 25-50k                                                             | 11% 14% 53% 72% 22% 5% 2% 9% 552% 15% 50% 68% 19% 26%               | 14% 31% 25% 27% 72% 0% 1% 42% 44% 1% 52% 56% 30% 30%            | 15% 13% 60% 74% 18% 5% 2% 9% 53% 17% 8% 43% 65% 11%                                 | 16% 23% 37% 47% 48% 3% 2% 32% 50% 8% 49% 57% 21% 30%                   | 19% 15% 44% 71% 23% 1% 4% 15% 53% 13% 7% 41% 64% 16% 23%            | 15'58' 37' 40' 40' 40' 40' 40' 40' 40' 40' 40' 40                                                                                                                                                                                                                                                                                                                                                                                                                                                                                                                                                                                                                                                                                                                                                                                                                                                                                                                                                                                                                                                                                                                                                                                                                                                                                                                                                                                                                                                                                                                                                                                                                                                                                                                                                                                                                                                                                                                                                                                                                                                                              |
| Immigration  Language spoken at home  Language Fluency  Education (among those age 25+)  Child in Household  Pct of Pop. Age 16+                  | age60plus immigrants naturalized english spanish asian-lang other lang Speaks Eng. "Less than Very Well" hs-grad bachelor graduatedegree child-under18 employed income 0-25k income 25-50k income 50-75k                                               | 11% 14% 53% 72% 22% 5% 2% 9% 552% 15% 50% 68% 19% 26% 20%           | 14% 31% 25% 27% 72% 0% 1% 42% 44% 1% 52% 56% 30% 30% 20%        | 15% 13% 60% 74% 18% 5% 2% 9% 53% 17% 8% 43% 65% 11% 16% 19%                         | 16% 23% 37% 47% 48% 3% 2% 50% 8% 44% 49% 57% 21%                       | 19% 15% 44% 71% 23% 1% 4% 15% 53% 13% 7% 41% 64% 16% 23% 20%        | 15'0'58'8 40'0'0'0'0'0'0'0'0'0'0'0'0'0'0'0'0'0'0'                                                                                                                                                                                                                                                                                                                                                                                                                                                                                                                                                                                                                                                                                                                                                                                                                                                                                                                                                                                                                                                                                                                                                                                                                                                                                                                                                                                                                                                                                                                                                                                                                                                                                                                                                                                                                                                                                                                                                                                                                                                                              |
| Immigration  Language spoken at home  Language Fluency  Education (among those age 25+)  Child in Household  Pct of Pop. Age 16+                  | age60plus immigrants naturalized english spanish asian-lang other lang Speaks Eng. "Less than Very Well" hs-grad bachelor graduatedegree child-under18 employed income 0-25k income 25-50k income 50-75k income 75-200k                                | 11% 14% 53% 72% 22% 5% 2% 9% 52% 15% 50% 68% 19% 26% 20% 32%        | 14% 31% 25% 27% 72% 0% 1% 42% 44% 1% 52% 56% 30% 30% 20%        | 15% 13% 60% 74% 18% 5% 2% 9% 53% 17% 8% 43% 65% 11% 16% 19% 46%                     | 16% 23% 37% 47% 48% 3% 2% 32% 50% 8% 49% 57% 21% 30% 21% 27%           | 19% 15% 44% 71% 23% 1% 4% 15% 53% 13% 7% 41% 64% 16% 23% 20% 36%    | 155 199 400 400 158 158 159 159 159 159 159 159 159 159 159 159                                                                                                                                                                                                                                                                                                                                                                                                                                                                                                                                                                                                                                                                                                                                                                                                                                                                                                                                                                                                                                                                                                                                                                                                                                                                                                                                                                                                                                                                                                                                                                                                                                                                                                                                                                                                                                                                                                                                                                                                                                                                |
| Immigration  Language spoken at home  Language Fluency  Education (among those age 25+)  Child in Household Pct of Pop. Age 16+  Household Income | age60plus immigrants naturalized english spanish asian-lang other lang Speaks Eng. "Less than Very Well" hs-grad bachelor graduatedegree child-under18 employed income 0-25k income 25-50k income 50-75k income 75-200k income 200k-plus               | 11% 14% 53% 72% 22% 5% 2% 9% 52% 15% 50% 68% 19% 26% 20% 32% 4%     | 14% 31% 25% 27% 72% 0% 1% 42% 44% 1% 52% 56% 30% 30% 20% 0%     | 15% 13% 60% 74% 18% 5% 2% 9% 53% 17% 8% 43% 65% 11% 16% 19% 46% 7%                  | 16% 23% 37% 47% 48% 3% 2% 32% 50% 8% 4% 49% 57% 21% 30% 21% 27% 2%     | 19% 15% 44% 71% 23% 1% 4% 15% 53% 13% 7% 41% 64% 16% 23% 20% 36% 5% | 15'0'58'8 37'7'39'3 29'2'2'2'50'0'59'9 47'19'19'19'19'19'19'19'19'19'19'19'19'19'                                                                                                                                                                                                                                                                                                                                                                                                                                                                                                                                                                                                                                                                                                                                                                                                                                                                                                                                                                                                                                                                                                                                                                                                                                                                                                                                                                                                                                                                                                                                                                                                                                                                                                                                                                                                                                                                                                                                                                                                                                              |
| Immigration  Language spoken at home  Language Fluency  Education (among those age 25+)  Child in Household Pct of Pop. Age 16+                   | age60plus immigrants naturalized english spanish asian-lang other lang Speaks Eng. "Less than Very Well" hs-grad bachelor graduatedegree child-under18 employed income 0-25k income 25-50k income 50-75k income 75-200k income 200k-plus single family | 11% 14% 53% 72% 22% 5% 2% 9% 52% 15% 50% 68% 19% 26% 20% 32% 4% 78% | 14% 31% 25% 27% 72% 0% 1% 42% 44% 1% 52% 56% 30% 30% 20% 0% 78% | 15% 13% 60% 74% 18% 5% 2% 9% 53% 17% 8% 43% 65% 11% 16% 7% 86%                      | 16% 23% 37% 47% 48% 3% 2% 32% 50% 8% 49 49% 57% 21% 30% 21% 27% 2% 78% | 19% 15% 44% 71% 23% 1% 4% 15% 53% 13% 7% 41% 64% 16% 23% 20% 36% 5% | 53'15' 15'15' 19'15' 19'15' 19'15' 19'15' 19'15' 19'15' 19'15' 19'15' 19'15' 19'15' 19'15' 19'15' 19'15' 19'15' 19'15' 19'15' 19'15' 19'15' 19'15' 19'15' 19'15' 19'15' 19'15' 19'15' 19'15' 19'15' 19'15' 19'15' 19'15' 19'15' 19'15' 19'15' 19'15' 19'15' 19'15' 19'15' 19'15' 19'15' 19'15' 19'15' 19'15' 19'15' 19'15' 19'15' 19'15' 19'15' 19'15' 19'15' 19'15' 19'15' 19'15' 19'15' 19'15' 19'15' 19'15' 19'15' 19'15' 19'15' 19'15' 19'15' 19'15' 19'15' 19'15' 19'15' 19'15' 19'15' 19'15' 19'15' 19'15' 19'15' 19'15' 19'15' 19'15' 19'15' 19'15' 19'15' 19'15' 19'15' 19'15' 19'15' 19'15' 19'15' 19'15' 19'15' 19'15' 19'15' 19'15' 19'15' 19'15' 19'15' 19'15' 19'15' 19'15' 19'15' 19'15' 19'15' 19'15' 19'15' 19'15' 19'15' 19'15' 19'15' 19'15' 19'15' 19'15' 19'15' 19'15' 19'15' 19'15' 19'15' 19'15' 19'15' 19'15' 19'15' 19'15' 19'15' 19'15' 19'15' 19'15' 19'15' 19'15' 19'15' 19'15' 19'15' 19'15' 19'15' 19'15' 19'15' 19'15' 19'15' 19'15' 19'15' 19'15' 19'15' 19'15' 19'15' 19'15' 19'15' 19'15' 19'15' 19'15' 19'15' 19'15' 19'15' 19'15' 19'15' 19'15' 19'15' 19'15' 19'15' 19'15' 19'15' 19'15' 19'15' 19'15' 19'15' 19'15' 19'15' 19'15' 19'15' 19'15' 19'15' 19'15' 19'15' 19'15' 19'15' 19'15' 19'15' 19'15' 19'15' 19'15' 19'15' 19'15' 19'15' 19'15' 19'15' 19'15' 19'15' 19'15' 19'15' 19'15' 19'15' 19'15' 19'15' 19'15' 19'15' 19'15' 19'15' 19'15' 19'15' 19'15' 19'15' 19'15' 19'15' 19'15' 19'15' 19'15' 19'15' 19'15' 19'15' 19'15' 19'15' 19'15' 19'15' 19'15' 19'15' 19'15' 19'15' 19'15' 19'15' 19'15' 19'15' 19'15' 19'15' 19'15' 19'15' 19'15' 19'15' 19'15' 19'15' 19'15' 19'15' 19'15' 19'15' 19'15' 19'15' 19'15' 19'15' 19'15' 19'15' 19'15' 19'15' 19'15' 19'15' 19'15' 19'15' 19'15' 19'15' 19'15' 19'15' 19'15' 19'15' 19'15' 19'15' 19'15' 19'15' 19'15' 19'15' 19'15' 19'15' 19'15' 19'15' 19'15' 19'15' 19'15' 19'15' 19'15' 19'15' 19'15' 19'15' 19'15' 19'15' 19'15' 19'15' 19'15' 19'15' 19'15' 19'15' 19'15' 19'15' 19'15' 19'15' 19'15' 19'15' 19'15' 19'15' 19'15' 19'15' 19'15' 19'15' 19'15' 19'15' 19'15' 19'15' 19'15' 19'15' 19'15' 19'15' 19'15' 19'15' 19 |